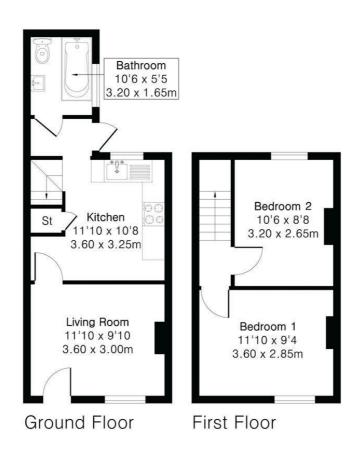

The property comprises two double bedrooms, a welcoming living room, a modern refitted kitchen, and a contemporary family bathroom. To the rear, there is a privately enclosed courtyard garden

Offered to the market with no onward chain, this home presents an ideal opportunity for first-time buyers, investors, or anyone looking for a move-in-ready property.

## Approximate Gross Internal Area 551 sq ft - 51 sq m

Ground Floor Area 305 sq ft - 28 sq m First Floor Area 246 sq ft - 23 sq m

Please contact our sales team to find out more, or to book a viewing.